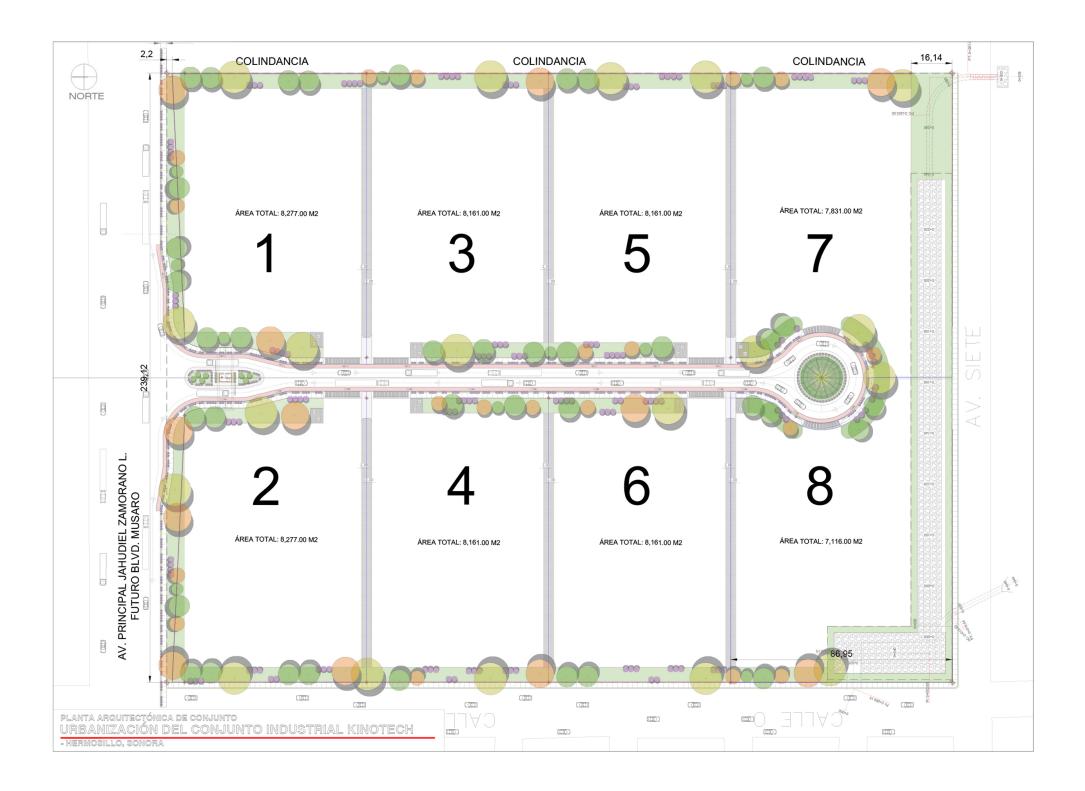

**PRIMERA ETAPA** 73,650.19 M2 **SEGUNDA ETAPA** 122,389.96 M2

#### LOS 8 LOTES CUENTAN CON:

**CONCRETO** 

**ELECTRICIDAD** 

ACCESO CONTROLADO

- Alumbrado Público Solar
- Drenaje Pluvial
- Drenaje Sanitario
- Agua Potable
- Telefonía
- Infraestructura Subterránea