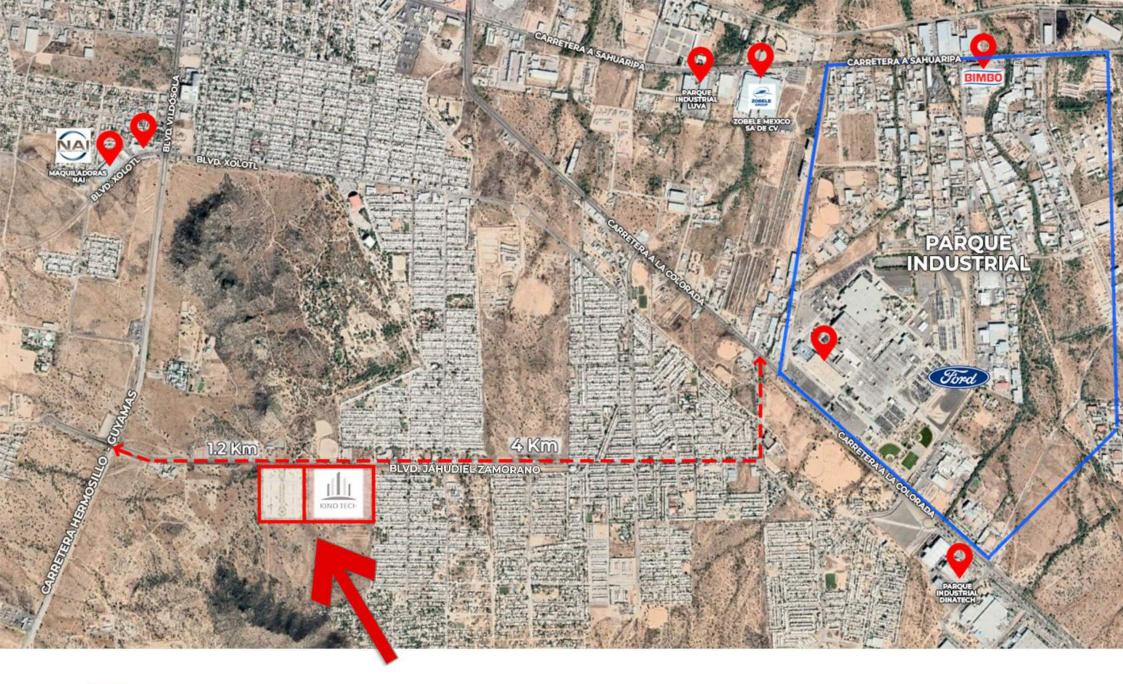

#### **DIRECCIÓN KINO TECH**

Calle Boulevard Jaudiel Zamorano y Calle 1. No. 7 Colonia Altares.

Parque Industial Kino Tech ofrece una ubicación óptima para operaciones de logística por su fácil acceso por la carretera internacional No. 15 al Blvd. J. Zamorano, a sólo 8 minutos del parque industrial (4 km), a solo 1.5 km de distancia del libramiento Hermosillo y considerando la ampliación que está proyectada por el Blvd. Quiroga que se conectará al Blvd. Jaudiel solo estrá a 15 minutos del aeropuerto de Hermosillo, Sonora.