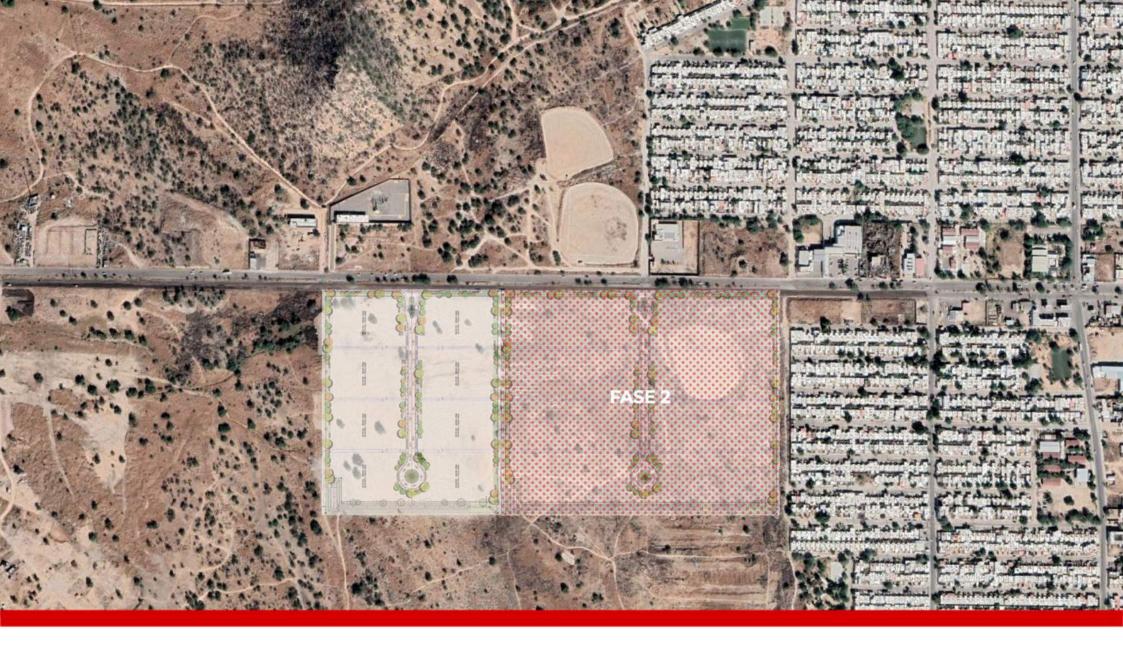

aje y/o manejo de inventario.



- >>> En Hermosillo y especificamente en esta zona existe una fuerte presencia de industria, maquiladoras y almacenaje.
- Contamos con excelente infraestructura y una posición geográfica estratégica, lo que facilita el transporte y la logística para las empresas.
- >> Nuesto país y región cuenta con una política de libre comercio y una economía abierta, ideal para empresas en relocalización (Nearshoring).
- Amplia disponibilidad de mano de obra calificada, en el a'area donde nos encontramos ubicados ademas de que el estado cuenta con una gran cantidad de universidades y centros de capacitación.



**PRIMERA ETAPA** 73,650.19 M2 **SEGUNDA ETAPA** 122,389.96 M2

#### **DIRECCIÓN KINO TECH**

Calle Boulevard Jaudiel Zamorano y Calle 1. No. 7 Colonia Altares.



Parque Industial Kino Tech ofrece una ubicación óptima para operaciones de logística por su fácil acceso por la carretera internacional No. 15 al Blvd. J. Zamorano, a sólo 8 minutos del parque industrial (4 km), a solo 1.5 km de distancia del libramiento Hermosillo y considerando la ampliación que está proyectada por el Blvd. Quiroga que se conectará al Blvd. Jaudiel solo estrá a 15 minutos del aeropuerto de Hermosillo, Sonora.





# PRINCIPALES CARACTERÍSTICAS

#### LOS 8 LOTES CUENTAN CON:



**CONCRETO** 



**ELECTRICIDAD** 



ACCESO CONTROLADO

- Alumbrado Público Solar
- Drenaje Pluvial
- Drenaje Sanitario
- Agua Potable
- Telefonía
- Infraestructura Subterránea

## ¡APROVECHA PRECIOS DE PREVENTA!

### FORMAS DE PAGO



Pago de Contado

#### PRECIO DE VENTA

# Desde \$80 USD/m2